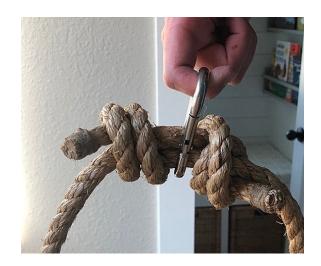

2. Install the mounting hardware to a structural support in the ceiling or have one created that can support the weight. This will require heavy duty screws or lags.

3. Secure the open ends of the mounting rope using a dependable knot like a Double Fisherman's Knot and clip the Carabiner to the rope.

4. Clip Carabiner to the mounting hardware and adjust ropes to balance