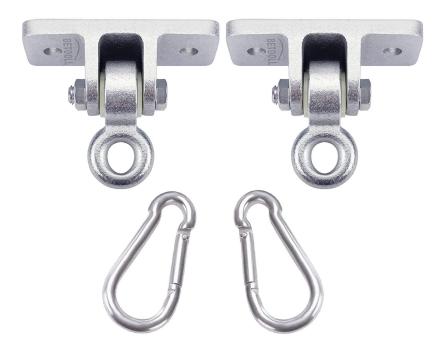

## Installation Guide for Hanging Bench/Swing

The following is a guide on how to install a hanging bench or swing. Please consult with a professional contractor before attempting yourself.

1. Before you begin you will need some hanging hardware. There are many sources for this (local hardware store, amazon, wayfair) but it should look something like the picture below.