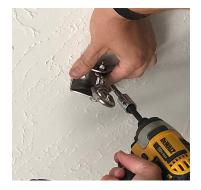

2. Install the mounting hardware to a structural support in the ceiling or have one created that can support the weight. This will require heavy duty screws or lags.

3. Secure the open ends of the mounting rope using a dependable knot like a Double Fisherman's Knot and clip the Carabiner to the rope.