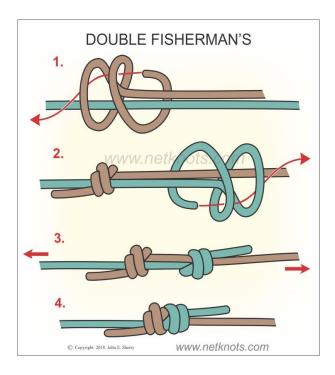

2. Install the mounting hardware to a structural support in the ceiling or have one created that can support the weight. This will require heavy duty screws or lags.

3. Secure the open ends of the mounting rope using a dependable knot like a Double Fisherman's Knot and clip the Carabiner to the rope.